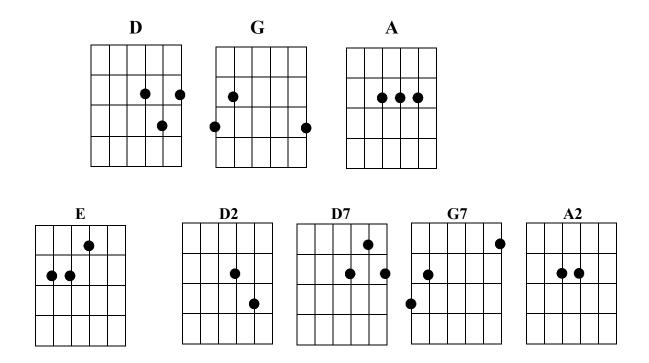

# 18 - Guitar Worship - 18

Lesson 18 – Let's apply some Strumming patterns to some songs:

| THE KEY OF G  LORD I LIFT YOUR BLOOD UP HIGH |               |                 |               |                         |                   |               |                   |                        |           |                   |              |                      |          |          |                       |
|----------------------------------------------|---------------|-----------------|---------------|-------------------------|-------------------|---------------|-------------------|------------------------|-----------|-------------------|--------------|----------------------|----------|----------|-----------------------|
| G<br>  1<br>  }                              | 2             | 3<br>Lord       | 4<br>I<br>↓   | C<br> 1<br> lift<br>↑•  | 2<br>Yo<br>↓↑     |               | 4<br>ood ur<br>↑↓ | hi                     | igh       | 2 3<br>↓↑         | 4            |                      | <b>2</b> | 3<br>↑↓  | 4<br>↑↓               |
| G<br>  1<br> ^•                              | 2             | 3<br>Lord       | 4<br>1 I<br>↓ | C   1   love            | 2<br>to<br>↓↑     | 3 sing        | 4<br>You<br>↑↓    |                        | 2<br>or ↓ | 3<br>ship         | 4<br>→       | <b>D2</b>            | 2<br>↑↓  | 3<br>↑↓  | 4<br>↑↓               |
| G<br>  1<br> ↑•                              | 2<br>↓        | 3<br>I'm<br>↑•  | 4<br>so<br>↓  | C   1   glad   ↑•       | 2<br>You're<br>↓↑ |               | 4<br>my<br>↑↓     | <b>D</b>   1   life ↑• | 2<br>↓    | 3<br>↑•           | 4<br>↓       | <b>D2</b>            | 2<br>↑↓  | 3<br>↑↓  | 4<br>↑↓               |
| G<br>  1<br>↑•                               | 2             | 3<br>I'm<br>↑•  | 4<br>so<br>↓  | C   1   glad   ↑•       | 2<br>You<br>↓↑    | 3<br>ı Camo   | 4<br>e and<br>↑↓  | D  I Sa                |           |                   | 4<br>1e<br>1 | D2<br>  1<br>  ↑↓    | 2        | 3<br>↑↓  | 4<br>↑↓               |
| $\begin{bmatrix} G \\ 1 \end{bmatrix}$       | 2<br>You<br>↓ | 3<br>Came       | 4 e fron      | C<br>1<br>Hea           | 2<br>↓ ↑          | 3<br>ven      | to                | <b>D</b> 1 earth,  ↑•  | 2         | <b>D2</b> 3 to ↑• | <b>4</b> ↓   | C<br> 1<br> Be<br>↑• | 2<br>↓ ↑ | 3        | 4<br><b>the</b><br>↑↓ |
| G<br>  1<br>  Way<br>  ^•                    | 2<br>↓        | 3<br>From<br>↑• | 4 the         | C 1 earth               | 2 ↓               | 3<br>to<br>↑• | 4<br>the 0<br>↓ ↑ | D<br>1<br>cross,       | 2         | <b>D2</b> 3 my    | <b>4</b> ↓   | C   1   debt         | 2<br>↓↑  | 3        | 4<br>is<br>↑↓         |
| G<br>  1<br>  Paid<br>↑•                     |               | From            | n the         | C<br> 1<br> cross<br>↑↓ |                   | 3<br>to       | 4<br>the          |                        | 2         | 3<br>From         | the          | 1                    | ;        |          |                       |
| Em<br>  1<br>  sky<br>↑↓                     | 2             | 3<br>Lord       | I             | lift                    | 2<br>Your         | Blood         | up                | high                   |           | 3<br>more<br>↑↓   |              | <b> 1</b><br>↑↓      | 2        | 3<br>Lor | d I etc               |
| <b>G</b>                                     |               | •               | <b>C</b>      | •                       |                   | D •           |                   | • •                    | Em        |                   | •            | B7                   | •        |          | D2                    |