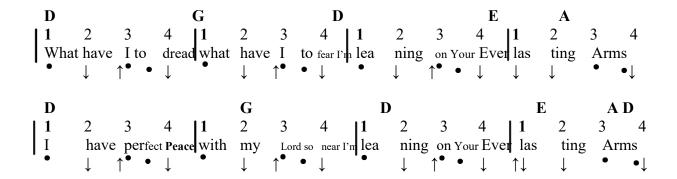

#### **WHAT A FELLOWSHIP**

| D 1 What         | t a      | 3 fellov             | wship            | ,   wh                 | at a      | 3<br>Joy<br>↑•       | y Divi            | ne  Le        | a ni           | ing on             | 4<br>Your Ev               | er  las | tin         | g Arı          | 4<br>ms<br>•↓ |
|------------------|----------|----------------------|------------------|------------------------|-----------|----------------------|-------------------|---------------|----------------|--------------------|----------------------------|---------|-------------|----------------|---------------|
| D   1   What     |          | 3<br>curi            |                  | wha                    |           | 3 Peace              | is min            | , lea         | nin            | g on You           |                            | las     | A 2 ting ↓  | Arn            |               |
|                  |          | <b>D7</b> 3 ning, ↑  | <b>4</b> ↓       | G<br>  1<br>  lea<br>• | 2         | <b>G7</b> 3 ning, ↑• |                   | Safe          | and S          | Secure             | 4<br>from<br>↓             | all     | 2<br>a<br>↓ |                |               |
| D<br>1<br>Lea    |          | <b>D7</b> 3 ning, ↑• |                  | G<br> 1<br> lea<br>↑•  | 2         | G7 3 ning            | 4                 | lea           | nir            | ng on Y            | 4<br>Your <b>Eve</b><br>↑↓ | r las   | ting        |                |               |
| D<br>  1<br>  Oh |          | 3 sweet to           | 4<br>walk        | in                     | my        | 3<br>Jesus<br>↑•••   | 4<br>Ways I'm     | lea           | ning           | on Your            | Ever 1                     | . 2     | Ang A       |                | 4             |
| D   1   Oh •     | 2<br>how | 3 / bright th        | 4<br>e path<br>↓ | G<br>1<br>grows        | 2<br>from | 3 day to             | 4<br>day I'n<br>↓ | D<br>1<br>lea | 2<br>ning<br>↓ | 3<br>on You<br>↑•• | 4 I                        | 1 3     | 2. '        | D<br>3<br>Arms | <b>4</b><br>↓ |