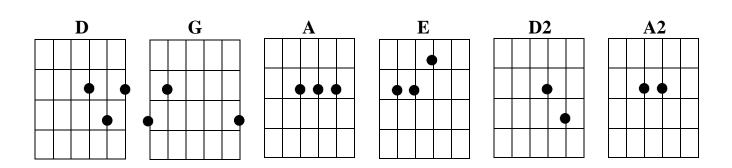

## **I HAVE A RIVER OF LIFE**

D **D2** G **D D**2 I have a river of Life flowing out from me D **D2** Е **A A2** Makes the lame to Walk and the blind to See **D2** G **D D**2 D **Opens prison doors, set the captives Free D2** D Ε Α D I have a river of Life flowing out from me D Spring up o Well, within my soul **D2** ΕA Spring up a Well and make me whole G D D2 A **D D**2 D Spring up o Well and give to me, Your Life abundantly D G **D D**2 **D2** I have a river of Life flowing within me D **D2** Е A A2 It started gushing up when God set me Free G D **D2 D D**2 That I keep the flow is my only plea **D2** E A D D I have a river of Life flowing within me D