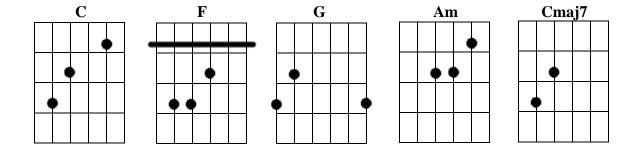

## I KNOW MY LORD WILL MAKE A WAY

| ${f C}$                                                                   | G                 | C Cmaj7                 | C            |
|---------------------------------------------------------------------------|-------------------|-------------------------|--------------|
| I know my Lord will Make a Way for me 2x                                  |                   |                         |              |
| ${f F}$                                                                   | C                 | C <mark>maj7 A</mark> n | 1            |
| If I live a holy life, shun the wrong and do the right - and do Your Will |                   |                         |              |
| $\mathbf{C}$                                                              | $\mathbf{G}$      | C Cmaj                  | <b>i</b> 7 C |
| I know my Lord will Make a Way for me                                     |                   |                         |              |
| $\mathbf{C}$                                                              | G                 | ÷                       | C Cmaj7 C    |
| I know You Lord have Cleansed me with Your Blood 2x                       |                   |                         |              |
| ${f F}$                                                                   |                   | C                       | Cmaj7 Am     |
| If I repent and come to You, trust Your Blood and seek the Truth          |                   |                         |              |
| C                                                                         | 3                 | C Cmaj7                 | C            |
| I know You Lord have Forgiven my life                                     |                   |                         |              |
| C                                                                         | G                 | C Cmaj'                 | 7 C          |
| I know my Lord has Made the                                               |                   | •                       |              |
| F                                                                         | way 101           | C                       | Cmaj7 Am     |
| If I walk the Path You Gave, t                                            | rust Your         |                         | •            |
| C                                                                         | G                 | C Cmaj'                 |              |
| I know my Lord has Made the Way for me                                    |                   |                         |              |
| 1 1110 // 111/ =014 1140 111440 1110                                      | ,, <b>w</b> j 101 |                         |              |
| ${f C}$                                                                   | $\mathbf{G}$      | C Cmaj'                 | 7 C          |
| I know my Lord has Made the Way for me 2x                                 |                   |                         |              |
| $\mathbf{F}$                                                              | C                 | Cma                     | j7 Am        |
| Since I live a holy life, trust Your Blood and do the right               |                   |                         |              |
| $\mathbf{C}$                                                              | $\mathbf{G}$      | C Cm                    | aj7 C        |
| I know my Lord has Made the Way for me                                    |                   |                         |              |