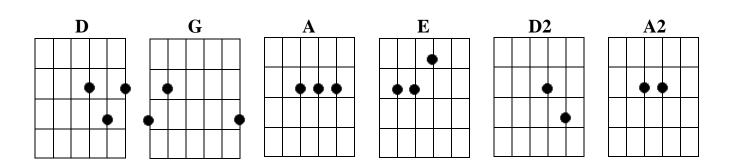

## **I HAVE A RIVER OF LIFE**

D **D2** G **D D**2 I have a river of Life flowing out from me D **D2** Е A A2 Makes the lame to Walk and the blind to See **D2** G **D D**2 D **Opens prison doors, set the captives Free D2** D Ε Α D I have a river of Life flowing out from me D Spring up o Well, within my soul **D2** ΕA Spring up a Well and make me whole G **D D2 A D D**2 D Spring up o Well and give to me, Your Life abundantly D G **D D**2 **D2** I have a river of Life flowing within me D **D2** Е A A2 It started gushing up when God set me Free D **D2** G **D D**2 That I keep the flow is my only plea **D2** E A D D I have a river of Life flowing within me D