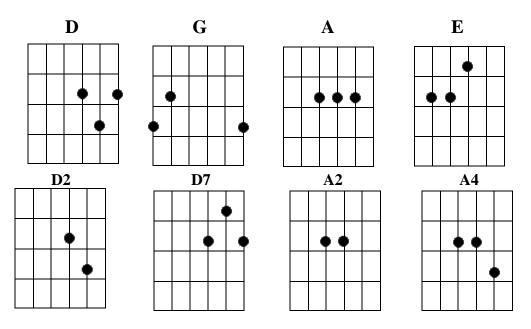

## **I HAVE PEACE LIKE A RIVER**

**D2** D **D2** G D I have Peace like a river, I have Peace like a river **D2** D Ε A A4 I have Peace like a river in my heart D **D7** G D I have Peace like a river, I have Peace like a river **D2** A2 DGD D Α I have Peace like a river in my heart **D2** G D **D2** D I have Joy like a fountain, I have Joy like a fountain **D D**2 **D2** Ε A A4 I have Joy like a fountain in my soul D **D7** G D I have Joy like a fountain, I have Joy like a fountain **D2** A2 DGD D Α I have Joy like a fountain in my soul **D2 D2** G D D I have Life like a mountain, I have Life like a mountain **D2** D D2 Ε A A4 I have Life like a mountain in my heart D **D7** D G

I have Life like a mountain, I have Life like a mountain **D2 D D2 A A2 D G D** I have Life like a mountain in my heart