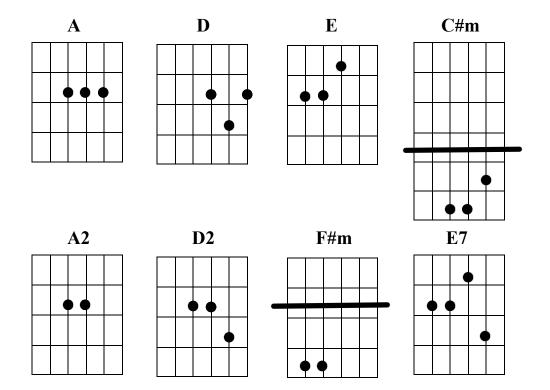

## THE KEY OF A

## WHEN I LOOK INTO YOUR HOLINESS

**A2** D D2When I look into Your Holiness **A2** When i gaze into Your Loveliness **D2 A2** D E E7 When all things that surround become shadows in the Light of You **A2 D D2** When I find the joy of reaching Your Heart **A2** When my Will becomes enthroned in Your Love **A2 D2** E E7 When all things that surround become shadows in the Light of You **D D2 E** C#m F#m I worship You Jesus, I worship You Jesus **D2** E **A A2 D D2 E** The reason i live is to worship You Je----sus **D D2 E** C#m F#m I worship You Jesus, I worship You Jesus **D2** E A D2 A (A2 when continuing) The reason i live is to worship You