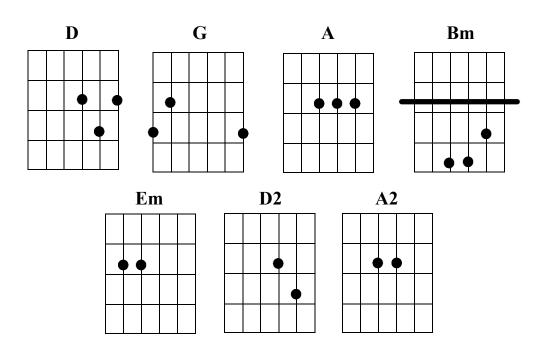

## THE KEY OF D

## **MY HOPE IS BUILD**

DD2 AA2 GEm ADMy hope is built on nothing less, than Jesus Blood and Righteousness2xDD2 AA2 GEm ADI will not trust the sweetest lie, I only lean on Jesus Blood

DD2GOn Christ my Solid Rock I standDD2DDD2DAAll other ground is sinking sandA2DBm Em ADOn Christ my Solid Rock I stand