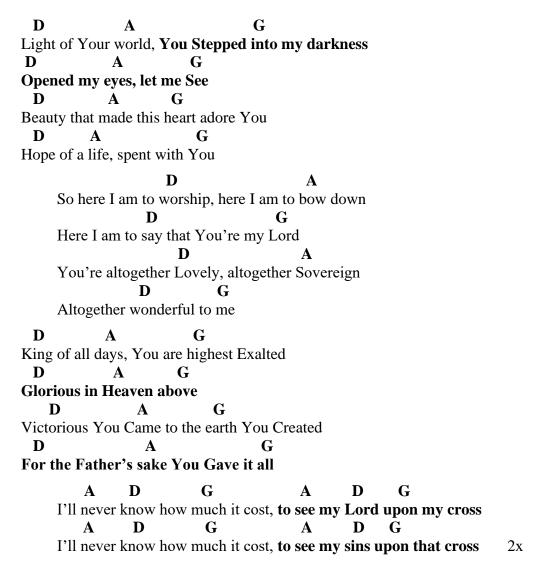

# **A B** C# D# **E** F# G# etc. **1** 2 3 **4** 5 6 7 **1** 2 3

You will start with E as number 1, then A will be number 4 and B will be number 5.

- Try to find your chords for the key of G (G, C, D): You will start with G as number 1, then C will be number 4 and D will be number 5.
- The key you play your song in is always number 1 and you start counting from there.
- Chords in the key of C: C, F, G (1, 4, 5). Make sure this is correct.

When you play in certain key and you want to change to a different key, always use this same system: the basic chords used in a key are chord 1, 4, 5.

Following songs on next pages are played in the key of D:

# 3 - Guitar Worship - 3

### THE KEY OF D



### **SOMETIMES**



## 3 - Guitar Worship - 3

#### THE KEY OF D

#### **LIGHT OF YOUR WORLD**