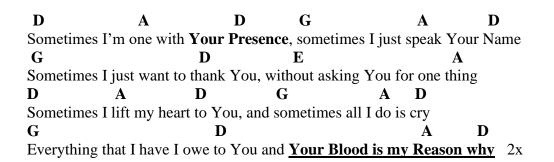

ds for the key of E (E, A, B):

**Key of E: E** F# G# **A B** C# D# **E** F# G# **A B** C# D# **E** F# G# etc. **1** 2 3 **4** 5 6 7 **1** 2 3

You will start with E as number 1, then A will be number 4 and B will be number 5.

- Try to find your chords for the key of G (G, C, D): You will start with G as number 1, then C will be number 4 and D will be number 5.
- The key you play your song in is always number 1 and you start counting from there.
- Chords in the key of C: C, F, G (1, 4, 5). Make sure this is correct.

When you play in certain key and you want to change to a different key, always use this same system: the basic chords used in a key are chord 1, 4, 5.

Following songs on next pages are played in the key of D:

# 3 - Guitar Worship - 3

### THE KEY OF D



### **SOMETIMES**



## 3 - Guitar Worship - 3

#### THE KEY OF D

#### **LIGHT OF YOUR WORLD**