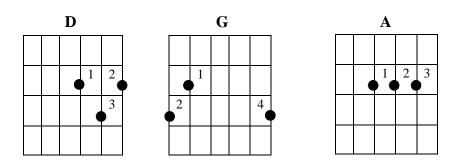

  In the key of D number 1, 4, 5 are D, G, A.

So to play in the **key of D** you need the **basic chords D, G and A**. See below:

**Key of D:** D E F# G A B C# D E F# G A B C# D E F# etc. 1 2 3 4 5 6 7 1 2 3 4 5 6 7 1 2 3

When you play in certain key and you want to change to a different key, always use this same system: the basic chords used in a key are chord 1, 4, 5.

Following songs on next pages are played in the key of D:

### **SOMETIMES**