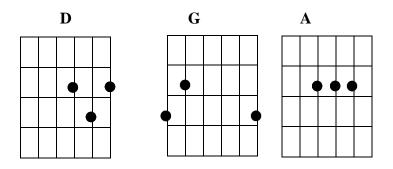

  In the key of D number 1, 4, 5 are D, G, A.

So to play in the **key of D** you need the **basic chords D, G and A**. See below:

**Key of D:** D E F# G A B C# D E F# G A B C# D E F# etc. 1 2 3 4 5 6 7 1 2 3 4 5 6 7 1 2 3

When you play in certain key and you want to change to a different key, always use this same system: the basic chords used in a key are chord 1, 4, 5.

Following songs on next pages are played in the key of D:

#### THE KEY OF D

#### **LIGHT OF YOUR WORLD**