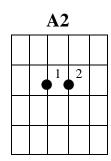

- Sing and strum the chorus with the added E4 and you will hear it.
- The same method we can apply to the A chord. In this case we use the A2 chord.

In the chord of A2, the second note is b:

a b c# d# e f# g# a,
1 2 3 4 5 6 7 1

• The second string is the B string. When we let go of our third finger, we hear the bare string that sounds like a b. Now we have the A2 chord.

• Remember to strum the chords precisely at the words above where they show.