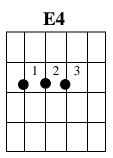

To make it sound more interesting we are going to work with the chord of E.

We will add the fourth tone to the E chord which is a (a is not a chord or a key, it is just the fourth tone of the E chord):
e f# g# a b c# d# e.
1 2 3 4 5 6 7 1

As you can see in below picture, the finger in the first space on the G string (g#) moves 1 space up and we no longer play the tone g#, but the tone a.

Let me smell the Fragrance of Your Touch, let me see Your lovely Face

- Sing and strum the chorus with the added E4 and you will hear it.
- The same method we can apply to the A chord. In this case we use the A2 chord.

In the chord of A2, the second note is b:

a b c# d# e f# g# a,
1 2 3 4 5 6 7 1