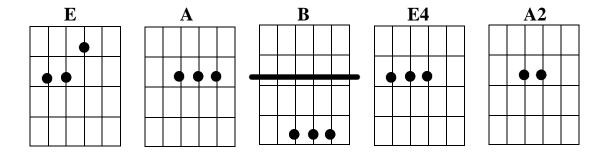

To make it sound more interesting we are going to work with the chord of E.

We will add the fourth tone to the E chord which is a (a is not a chord or a key, it is just the fourth tone of the E chord):
e f# g# a b c# d# e.
1 2 3 4 5 6 7 1

As you can see in below picture, the finger in the first space on the G string (g#) moves 1 space up and we no longer play the tone g#, but the tone a.

Let me smell the Fragrance of Your Touch, let me see Your lovely Face

- Sing and strum the chorus with the added E4 and you will hear it.
- The same method we can apply to the A chord. In this case we use the A2 chord.

In the chord of A2, the second note is b:

a b c# d# e f# g# a,
1 2 3 4 5 6 7 1

• The second string is the B string. When we let go of our third finger, we hear the bare string that sounds like a b. Now we have the A2 chord.

• Remember to strum the chords precisely at the words above where they show.