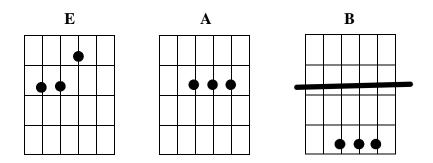

### THE KEY OF E

### JESUS I NEED TO KNOW TRUE LOVE

| ${f E}$                                                               | A             | E             |              |            | В         |   |
|-----------------------------------------------------------------------|---------------|---------------|--------------|------------|-----------|---|
| Jesus I need to know True Love, deeper than the love found on earth   |               |               |              |            |           |   |
| ${f E}$                                                               | $\mathbf{A}$  | ${f E}$       | $\mathbf{A}$ | В          | ${f E}$   |   |
| Take m                                                                | e into Your I | Kings Chamb   | ers, Cause 1 | ny love to | mature 2x | ( |
|                                                                       |               | E             |              |            |           |   |
| Let me know the Kisses of Your Mouth, let me feel Your warm Embrace   |               |               |              |            |           |   |
| ${f E}$                                                               |               |               |              |            |           |   |
| Let me smell the Fragrance of Your Touch, let me see Your lovely Face |               |               |              |            |           |   |
| ${f A}$                                                               |               |               | ${f E}$      |            |           |   |
| Take me away with You, even so Lord Come                              |               |               |              |            |           |   |
| $\mathbf{A}$                                                          |               |               | ${f E}$      |            |           |   |
| I love You Lord, yes I love You more than life 2x more                |               |               |              |            |           |   |
| $\mathbf{E}$                                                          | $\mathbf{A}$  |               | E            |            |           | В |
| My heart and my flesh yearn for You Lord, to love You is all I can do |               |               |              |            |           |   |
| ${f E}$                                                               | $\mathbf{A}$  | ${f E}$       | $\mathbf{A}$ | В          | ${f E}$   |   |
| You hav                                                               | ve become m   | y sole passio | n, Cause m   | y love to  | be true   |   |