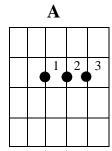

- Sing and strum the chorus with the added E4 and you will hear it.
- The same method we can apply to the A chord. In this case we use the A2 chord.

In the chord of A2, the second note is b:

a b c# d# e f# g# a,
1 2 3 4 5 6 7 1

• The second string is the B string. When we let go of our third finger, we hear the bare string that sounds like a b. Now we have the A2 chord.

• Remember to strum the chords precisely at the words above where they show.