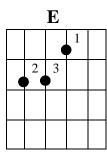

To make it sound more interesting we are going to work with the chord of E.

We will add the fourth tone to the E chord which is a (a is not a chord or a key, it is just the fourth tone of the E chord):
e f# g# a b c# d# e.
1 2 3 4 5 6 7 1

As you can see in below picture, the finger in the first space on the G string (g#) moves 1 space up and we no longer play the tone g#, but the tone a.

Let me smell the Fragrance of Your Touch, let me see Your lovely Face