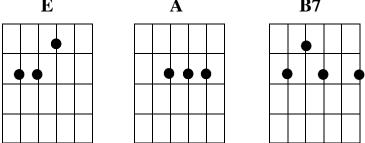

## $Lesson \ 11 - The \ key \ of \ E.$

• The key of E uses standard chords E, A, B (1, 4, 5).

**Key of E:** E F# G# A B C# D# E F# G A B C# D# E F# G# etc. 1 2 3 4 5 6 7 1 2 3 4 5 6 7 1 2 3

- Many times the B chord is replaced with the B7 chord. It sounds very much the same as the B chord, but it is easier to play and sometimes even sounds better.
- In these next 2 songs you will play the B7 chord.

#### THE KEY OF E

## THE KEY OF E