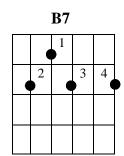

## $Lesson \ 11 - The \ key \ of \ E.$

• The key of E uses standard chords E, A, B (1, 4, 5).

**Key of E:** E F# G# A B C# D# E F# G A B C# D# E F# G# etc. 1 2 3 4 5 6 7 1 2 3 4 5 6 7 1 2 3

- Many times the B chord is replaced with the B7 chord. It sounds very much the same as the B chord, but it is easier to play and sometimes even sounds better.
- In these next 2 songs you will play the B7 chord.

#### THE KEY OF E