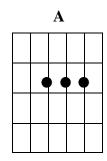

## $Lesson \ 11 - The \ key \ of \ E.$

• The key of E uses standard chords E, A, B (1, 4, 5).

**Key of E:** E F# G# A B C# D# E F# G A B C# D# E F# G# etc. 1 2 3 4 5 6 7 1 2 3 4 5 6 7 1 2 3

- Many times the B chord is replaced with the B7 chord. It sounds very much the same as the B chord, but it is easier to play and sometimes even sounds better.
- In these next 2 songs you will play the B7 chord.

#### THE KEY OF E