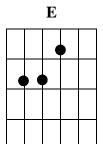

## $Lesson \ 11 - The \ key \ of \ E.$

• The key of E uses standard chords E, A, B (1, 4, 5).

**Key of E:** E F# G# A B C# D# E F# G A B C# D# E F# G# etc. 1 2 3 4 5 6 7 1 2 3 4 5 6 7 1 2 3

- Many times the B chord is replaced with the B7 chord. It sounds very much the same as the B chord, but it is easier to play and sometimes even sounds better.
- In these next 2 songs you will play the B7 chord.

#### THE KEY OF E