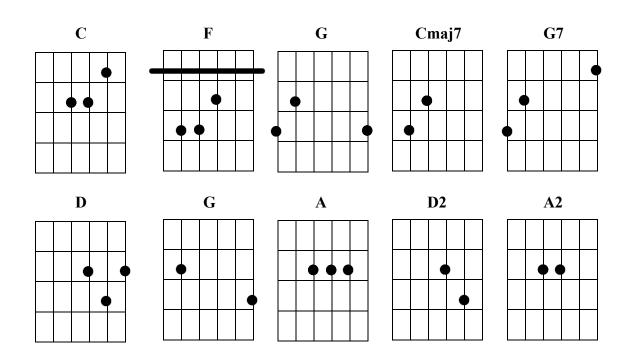

## JUST AS I AM

С G С G С Just as I am without one plea, but that Your Blood was Shed for me Cmaj7 C C С F G And that You ask me to come to You, oh Lamb of God I come, I come D **D2** A **D D**2 **A** A2 D Just as I am and waiting not, to rid my soul of one dark blot **D2 D2 D** G D **D2** A **D D**2 To You Whose Blood will Cleans each spot, oh Lamb of God I come, I come **D2** A **D2** A A2 D D D Just as I am, poor desperate and blind, in need of Healing of my mind **D2** A D2 D **D2** G D **D D**2 Yes all I need in You to find, oh Lamb of God I come, I come D **D2** A D **D2** A A2 D

Just as I am, You will Receive, will Welcome, Pardon, Cleans, Relieve D2 D D2 G D D2 A A2 D D2 Because Your Promise I receive, oh Lamb of God I come, I come 2x - You Gave to me