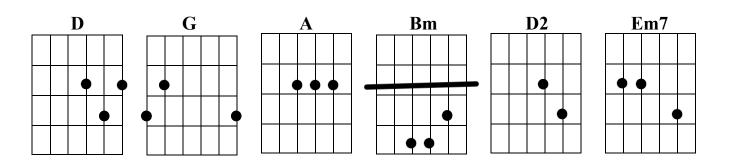

## THE KEY OF D

## **JESUS OF LIFE**

D **D2** G Jesus of Life, draw me closer D A Bm Em7 A Lord my heart is set on You **D D2** G Α Bm G Let me run the race of time, with Your Life unfolding mine G Α **G D D2** And let Your Peace Lord Jesus, let it Reign 2x G **D D2** А Bm Oh Lord I hunger for more of You Bm G Α Α Bm Rise up within me, let me know Your Truth Bm G A Bm А Oh Holy Spirit, Saturate my soul G Α G And let Your Life Lord Jesus Fill me now GA Bm G Α Bm Let Your Healing Power, breath Life and make me whole **G D D2** G Α (end: G) And let Your Peace Lord Jesus, let it Reign 2x more D **D2** G Oh Holy Spirit, Lord my Comfort A Bm Em7 D А Strengthen me, hold my head up high **D D2** G A Bm G As I stand upon Your Truth, bringing glory unto You G Α **G D D2** And let Your Peace Lord Jesus, let it Reign